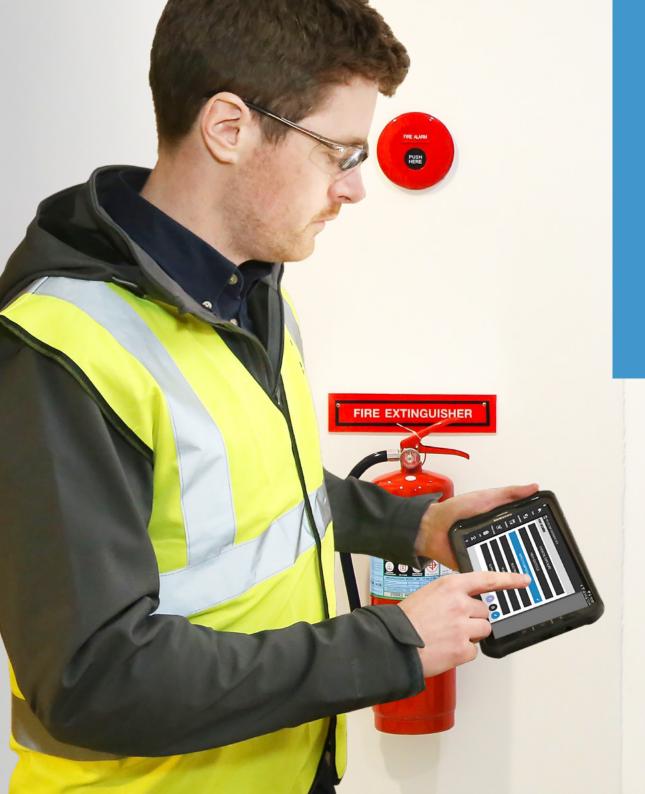

### JOBWATCH MAKES IT EASY TO TRANSFORM FROM PAPER TO PAPERLESS

We are now offering our customers a unique opportunity to turn the many forms previously filled in multi layers of paper into a seamless paperless on-demand reporting.

All workflows are customised to suit your own business processes while ensuring that all regulatory standards are followed to the letter.

Our worksheets are process driven and especially made intuitive for engineers who are the source of information generated into your forms.