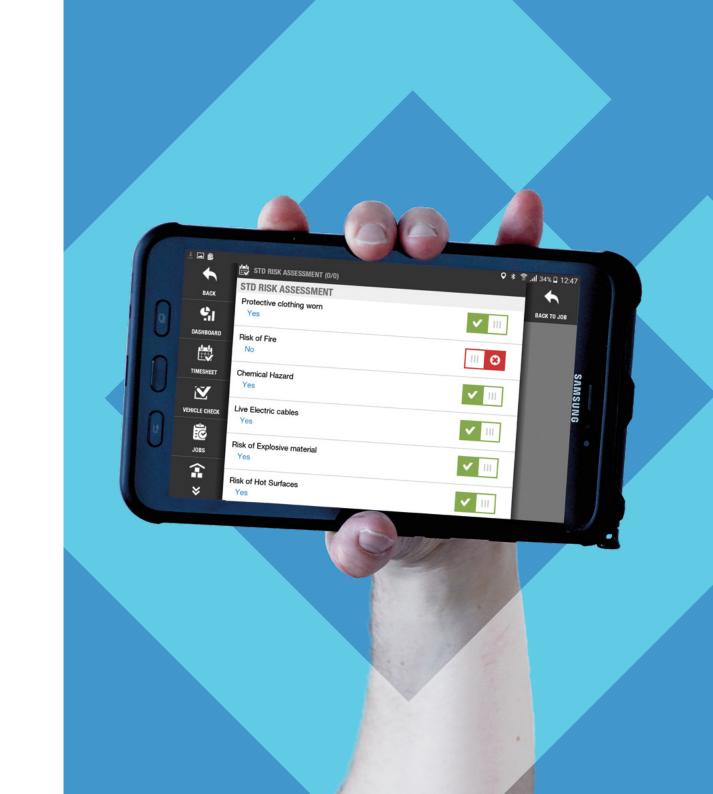

|   | Risk Assessment                                                                                                                                                                                                                                                                                                      |            |                                                    |     |  |  |  |  |  |  |  |  |
|---|----------------------------------------------------------------------------------------------------------------------------------------------------------------------------------------------------------------------------------------------------------------------------------------------------------------------|------------|----------------------------------------------------|-----|--|--|--|--|--|--|--|--|
|   | This form must be completed in conjunction with the responsible person for site and be signed prior to any works commencing. Under no circumstances must any work commence without the completion of this form. (If the client representative does not/will not sign the form, this should be recorded on the form). |            |                                                    |     |  |  |  |  |  |  |  |  |
|   | Who is At Risk                                                                                                                                                                                                                                                                                                       |            |                                                    |     |  |  |  |  |  |  |  |  |
|   | Identify Who Could Be at Risk                                                                                                                                                                                                                                                                                        | Colleagues |                                                    |     |  |  |  |  |  |  |  |  |
|   | Protective Clothing                                                                                                                                                                                                                                                                                                  |            |                                                    |     |  |  |  |  |  |  |  |  |
|   | Protective clothing worn                                                                                                                                                                                                                                                                                             |            |                                                    | No  |  |  |  |  |  |  |  |  |
|   | Identified Hazards                                                                                                                                                                                                                                                                                                   |            |                                                    |     |  |  |  |  |  |  |  |  |
| Ī | Risk of Fire                                                                                                                                                                                                                                                                                                         | No         | Risk of \Slips and Trips                           | Yes |  |  |  |  |  |  |  |  |
|   | Chemical Hazard                                                                                                                                                                                                                                                                                                      | Yes        | Dust from Tools, e.g. drills                       | Yes |  |  |  |  |  |  |  |  |
|   | Live Electric cables                                                                                                                                                                                                                                                                                                 | Yes        | Correct Isolation of services e.g. gas, water, etc | Yes |  |  |  |  |  |  |  |  |

Danger from machinery

Manual handling Danger

Engineer

Engineer's Signature

Contact No: +447019963372

**Any Other Risk** 

Risk of Explosive material

Risk of Hot Surfaces

Any Other risks identified No If Yes, details here

**Actions Taken** 

Any actions taken to reduce risk No If Yes, details here Test

Yes

Yes

If hazards are still unacceptable STOP, report to your supervisor.