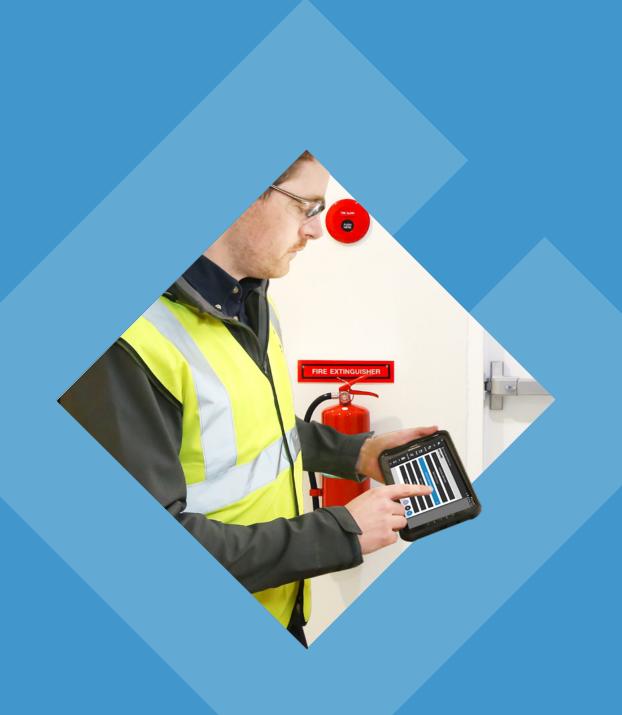

### JOBWATCH MAKES IT EASY TO TRANSFORM FROM PAPER TO PAPERLESS

We are now offering our customers a unique opportunity to turn the many forms previously filled in multi layers of paper into a seamless paperless on-demand reporting.

All workflows are customised to suit your own business processes while ensuring that all regulatory standards are followed to the letter.

Our worksheets are process driven and especially made intuitive for engineers who are the source of information generated into your forms.