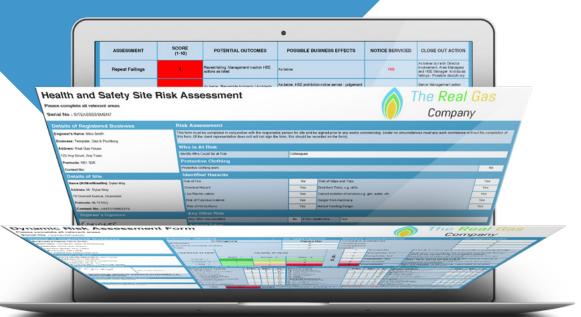

#### Health and Safety Site Risk Assessment

Please complete all relevant areas

Serial No: SITEASSESSMENT

# Details of Registered Business Engineer's Name: Mike Smith Business: Template\_Gas & Plumbing Address: Real Gas House 123 Any Street, Any Town Postcode: NE1 3DE Contact No: Details of Site Name (Mr/Mrs/Miss/Ms): Dylan May Address: Mr. Dylan May 79 Crescent Avenue, Drumelzier Postcode: ML12 6SQ

|   | Risk Assessment                                                                                                                                                                                                                                                                                                      |            |                                                    |     |  |  |  |  |  |  |  |  |
|---|----------------------------------------------------------------------------------------------------------------------------------------------------------------------------------------------------------------------------------------------------------------------------------------------------------------------|------------|----------------------------------------------------|-----|--|--|--|--|--|--|--|--|
|   | This form must be completed in conjunction with the responsible person for site and be signed prior to any works commencing. Under no circumstances must any work commence without the completion of this form. (If the client representative does not/will not sign the form, this should be recorded on the form). |            |                                                    |     |  |  |  |  |  |  |  |  |
|   | Who is At Risk                                                                                                                                                                                                                                                                                                       |            |                                                    |     |  |  |  |  |  |  |  |  |
|   | Identify Who Could Be at Risk                                                                                                                                                                                                                                                                                        | Colleagues |                                                    |     |  |  |  |  |  |  |  |  |
|   | Protective Clothing                                                                                                                                                                                                                                                                                                  |            |                                                    |     |  |  |  |  |  |  |  |  |
|   | Protective clothing worn                                                                                                                                                                                                                                                                                             |            |                                                    | No  |  |  |  |  |  |  |  |  |
|   | Identified Hazards                                                                                                                                                                                                                                                                                                   |            |                                                    |     |  |  |  |  |  |  |  |  |
| Ī | Risk of Fire                                                                                                                                                                                                                                                                                                         | No         | Risk of \Slips and Trips                           | Yes |  |  |  |  |  |  |  |  |
|   | Chemical Hazard                                                                                                                                                                                                                                                                                                      | Yes        | Dust from Tools, e.g. drills                       | Yes |  |  |  |  |  |  |  |  |
|   | Live Electric cables                                                                                                                                                                                                                                                                                                 | Yes        | Correct Isolation of services e.g. gas, water, etc | Yes |  |  |  |  |  |  |  |  |