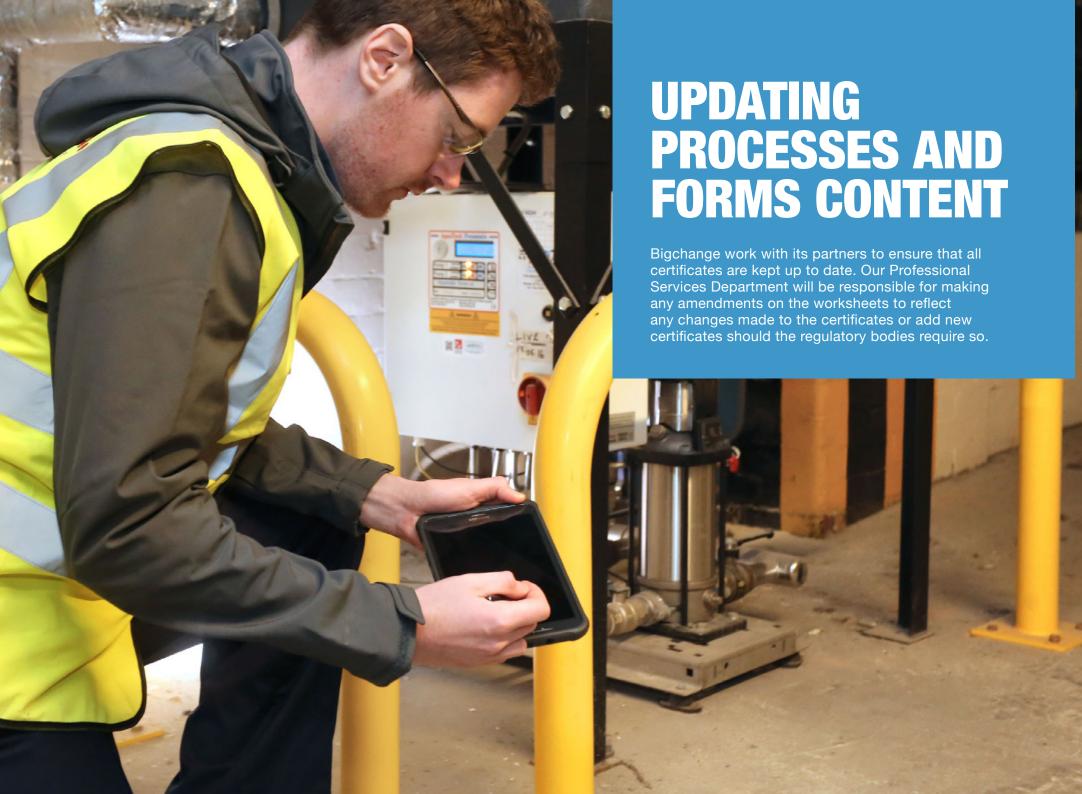

## JOBWATCH MAKES IT EASY TO TRANSFORM FROM PAPER TO PAPERLESS

We are now offering our customers a unique opportunity to turn the many forms previously filled in multi layers of paper into a seamless paperless on-demand reporting.

All workflows are customised to suit your own business processes while ensuring that all regulatory standards are followed to the letter.

Our worksheets are process driven and especially made intuitive for engineers who are the source of information generated into your forms.