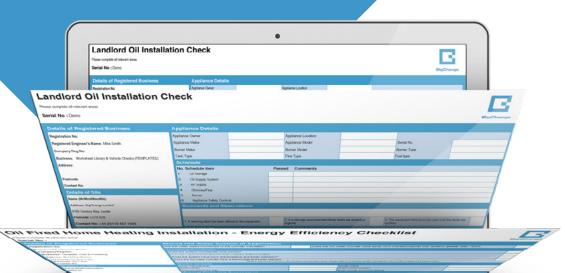

- 1. Oil Fired Home Heating Installation Energy Efficiency Checklist
- 2. Landlord Oil Installation Check
- 3. Oil Firing Installation Completion Report
- 4. Oil Firing Servicing and Commissioning Report
- 5. Warning and Notice
- 6. Oil Condensing Boiler Installation Assessment Form
- 7. Commercial Oil Firing Service Report
- 8. Domestic Oil Storage Tank Spillage & Fire Risk Assessment
- 9. Non Domestic Oil Storage Risk Assessment

## Oil Fired Home Heating Installation - Energy Efficiency Checklist

Please complete all relevant areas

## **Landlord Oil Installation Check**

Please complete all relevant areas

| Details of Registered Business         | Appliance Details                                                |                                                                  |                |                                    |              |                                       |                                       |                                     |
|----------------------------------------|------------------------------------------------------------------|------------------------------------------------------------------|----------------|------------------------------------|--------------|---------------------------------------|---------------------------------------|-------------------------------------|
| Registration No:                       | Appliance Owner                                                  |                                                                  | A              | opliance Location                  |              |                                       |                                       |                                     |
| Registered Engineer's Name: Mike Smith | Appliance Make                                                   |                                                                  | A              | opliance Model                     |              |                                       | Serial No.                            |                                     |
| Company Reg No:                        | Burner Make                                                      |                                                                  | В              | ırner Model                        |              |                                       | Burner Type                           |                                     |
|                                        | Tank Type                                                        |                                                                  | FI             | ue Type                            | 103          |                                       | Fuel type                             |                                     |
|                                        | Schedule                                                         |                                                                  |                |                                    |              |                                       |                                       |                                     |
| nuli 000.                              | No. Schedule item                                                | _                                                                | Passed         | Comments                           |              |                                       |                                       |                                     |
|                                        | 1 Oil Storage                                                    |                                                                  |                |                                    |              |                                       |                                       |                                     |
| 7.45° XXXXX                            | 2 Oil Supply System                                              |                                                                  |                |                                    |              |                                       |                                       |                                     |
| Contact No:                            | 3 Air Supply                                                     |                                                                  |                |                                    |              |                                       |                                       |                                     |
| Details of Site                        | 4 Chimney/Flue                                                   |                                                                  |                | 7                                  |              |                                       |                                       |                                     |
| Name (Mr/Mrs/Miss/Ms):                 | <ul><li>5 Burner</li><li>6 Appliance Safety Cont</li></ul>       | rols                                                             |                |                                    |              |                                       |                                       |                                     |
| Address: BigChange Limited             | Comments and Ob                                                  |                                                                  |                |                                    |              |                                       |                                       |                                     |
| 3150 Century Way, Leeds                |                                                                  |                                                                  |                |                                    |              |                                       |                                       |                                     |
| Postcode: LS15 8ZB                     |                                                                  |                                                                  |                |                                    |              |                                       | 0.7                                   |                                     |
| Contact No: +44 (0)113 457 1000        | A warning label has been a                                       | ffixed to the equipment                                          |                | It is strongly recommend<br>gently | ided these   | e faults are remedied                 | The equipment should not be rectified | e used until the faults are         |
| Details of Customer/Landlord           | Test Results                                                     |                                                                  |                |                                    |              |                                       |                                       |                                     |
| Name (Mr/Mrs/Miss/Ms):                 | It is important to keep a record                                 | of the combustion analysis re                                    | sults - If the | y have been carried out            | t electroni  | ically a copy of the printout should  | be attached to all copies of the      | service schedule and report.        |
| Address: BigChange Apps Limited        | Smoke No.                                                        |                                                                  | Di             | aught (IwG)                        |              |                                       | CO2                                   |                                     |
| Bullerthorpe Lane, Leeds               | CO (ppm)                                                         |                                                                  | Ef             | ficiency Net %                     |              |                                       | Efficiency Gross %                    |                                     |
| Postcode: LS15 9JL                     | The information contained in t<br>line with manufacturer's recom | nis form relates to the condition<br>mendations and requirements | and perfor     | mance of the equipmen<br>).        | nt during th | he technician's visit. It does not ne | egate the need for the equipmen       | t to undergo full annual service in |
| Contact No: +44 (0)113 457 1000        | Is there any evidence that the                                   | equipment has been serviced                                      | within the la  | ast 12 months (eg. CD/1            | 1 issued)    | )?                                    |                                       |                                     |
| Customer Signature:                    |                                                                  |                                                                  | OFTI           | EC Engineer Si                     | ignatu       | ıre:                                  |                                       |                                     |
|                                        |                                                                  |                                                                  |                |                                    |              |                                       |                                       |                                     |
| Print Name:                            | Date:                                                            | 11/09/2019                                                       | Phint Na       | ime:                               |              |                                       | Date:                                 | 11/09/2019                          |